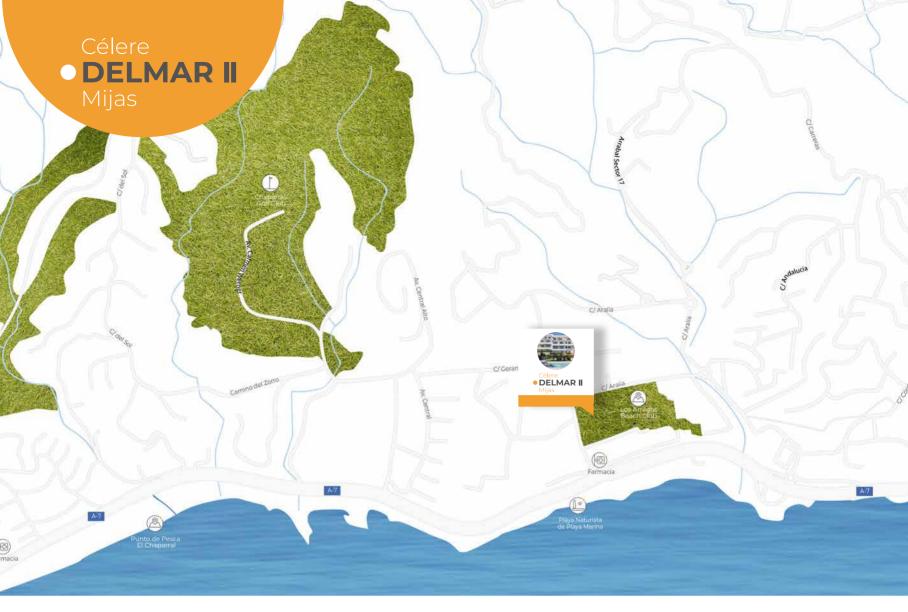

## LOCATION

Célere Delmar II is an area to be enjoyed in Mijas Costa, between La Cala de Mijas and Fuengirola. An area in constant growth and development, offering innumerable services and amenities, such as sports areas, wide leafy avenues, schools and health centers, with everything you could need within easy reach.

Célere Delmar II is strategically located to allow you to navigate to many points of interest from the area

quickly: less than two kilometers from the famous golf course Chaparral Golf Club, 2 minutes away walking from Playa Marina and it is also very well located with the A-7 Costa del Sol highway as well as offering easy access to the AP7 toll road. The airport and Malaga capital are within 20 minutes of the excellent location of the development.