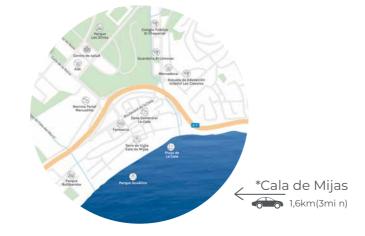

Célere Delmar II is strategically located to allow you to navigate to many points of interest from the area

quickly: less than two kilometers from the famous golf course Chaparral Golf Club, 2 minutes away walking from Playa Marina and it is also very well located with the A-7 Costa del Sol highway as well as offering easy access to the AP7 toll road. The airport and Malaga capital are within 20 minutes of the excellent location of the development.